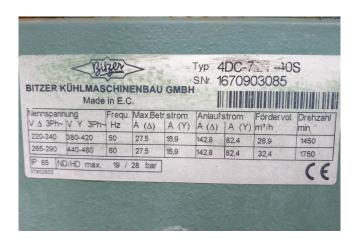

#### **Specifications**

| Brand                    | Bitzer          |
|--------------------------|-----------------|
| Туре                     | 4DC-7.2Y-40S    |
|                          | Condensing unit |
| Refrigerant              | Freon           |
| kW at 0°C/+40°C          | 21,1            |
| kW at -5°C/+40°C         | 17,5            |
| kW at -10°C/+40°C        | 14,3            |
| kW at -20°C/+40°C        | 9,3             |
| kW at -30°C/+40°C        | 5,5             |
| Unloaded Start           | ✓               |
| Capacity Control         | ✓               |
| On steel base frame      | ✓               |
| Liquid receiver          | ✓               |
| Liquid receiver ltr.     | 18 liter        |
| Oil separator            | ✓               |
| Liquid line filter drier | ✓               |
| Sight Glass              | ✓               |
| m3 / h                   | 26,84 m³/h      |
| Condensing Unit          | ✓               |
| Sizes                    | 1450x810x800 mm |
|                          | (LxWxH)         |
| Stock                    | 1               |
|                          |                 |