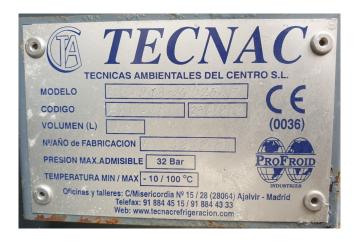

#### **Specifications**

| Brand                    | Bitzer          |
|--------------------------|-----------------|
| Туре                     | 4DC-7.2Y-40S    |
|                          | Condensing unit |
| Refrigerant              | Freon           |
| kW at 0°C/+40°C          | 21,1            |
| kW at -5°C/+40°C         | 17,5            |
| kW at -10°C/+40°C        | 14,3            |
| kW at -20°C/+40°C        | 9,3             |
| kW at -30°C/+40°C        | 5,5             |
| Unloaded Start           | ✓               |
| Capacity Control         | ✓               |
| On steel base frame      | ✓               |
| Liquid receiver          | ✓               |
| Liquid receiver ltr.     | 18 liter        |
| Oil separator            | ✓               |
| Liquid line filter drier | ✓               |
| Sight Glass              | ✓               |
| m3 / h                   | 26,84 m³/h      |
| Condensing Unit          | ✓               |
| Sizes                    | 1450x810x800 mm |
|                          | (LxWxH)         |
| Stock                    | 1               |
|                          |                 |

# Used Bitzer 4DC-7.2Y-40S Condensing unit

Used Bitzer condensing unit complete with a Bizer 4DC-7.2Y-40S semihermetic reciprocating compressor, a Liquid receiver of 18 liter, a oil separator, liquid line filter drier and sight glasses. The air is distributed by 2 fans with a diameter of 450 mm and 1500 rpm at 50 Hz. The displacement of this condensing unit is 26,84 m<sup>3</sup>/h. \*Why choose for HOSBV? Were not only the largest used refrigeration specialist in Europe, but also, we deliver all equipment including an extensive test, warranty and industrial cleaning. \*Optional we can also perform a new paint job and arrange the logistics.