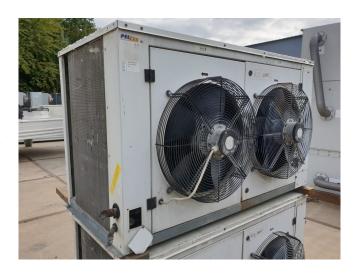

#### **Specifications**

| Brand                    | Bitzer          |
|--------------------------|-----------------|
| Туре                     | 4DC-7.2Y-40S    |
|                          | Condensing unit |
| Refrigerant              | Freon           |
| kW at 0°C/+40°C          | 21,1            |
| kW at -5°C/+40°C         | 17,5            |
| kW at -10°C/+40°C        | 14,3            |
| kW at -20°C/+40°C        | 9,3             |
| kW at -30°C/+40°C        | 5,5             |
| Unloaded Start           | ✓               |
| Capacity Control         | ✓               |
| On steel base frame      | ✓               |
| Liquid receiver          | ✓               |
| Liquid receiver ltr.     | 18 liter        |
| Oil separator            | ✓               |
| Liquid line filter drier | ✓               |
| Sight Glass              | ✓               |
| m3 / h                   | 26,84 m³/h      |
| Condensing Unit          | ✓               |
| Sizes                    | 1450x810x800 mm |
|                          | (LxWxH)         |
| Stock                    | 1               |
|                          |                 |

# Used Bitzer 4DC-7.2Y-40S Condensing unit

Used Bitzer condensing unit complete with a Bizer 4DC-7.2Y-40S semihermetic reciprocating compressor, a Liquid receiver of 18 liter, a oil separator, liquid line filter drier and sight glasses. The air is distributed by 2 fans with a diameter of 450 mm and 1500 rpm at 50 Hz. The displacement of this condensing unit is 26,84 m<sup>3</sup>/h. \*Why choose for HOSBV? Were not only the largest used refrigeration specialist in Europe, but also, we deliver all equipment including an extensive test, warranty and industrial cleaning. \*Optional we can also perform a new paint job and arrange the logistics.