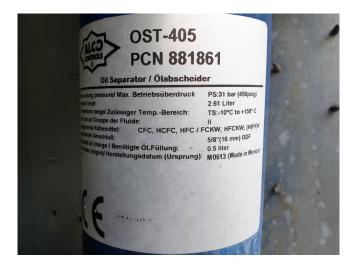

# Used Bitzer 4DC-7.2Y-40S Condensing unit

Used Bitzer condensing unit complete with a Bizer 4DC-7.2Y-40S semihermetic reciprocating compressor, a Liquid receiver of 18 liter, a oil separator, liquid line filter drier and sight glasses. The air is distributed by 2 fans with a diameter of 450 mm and 1500 rpm at 50 Hz. The displacement of this condensing unit is 26,84 m<sup>3</sup>/h. \*Why choose for HOSBV? Were not only the largest used refrigeration specialist in Europe, but also, we deliver all equipment including an extensive test, warranty and industrial cleaning. \*Optional we can also perform a new paint job and arrange the logistics.