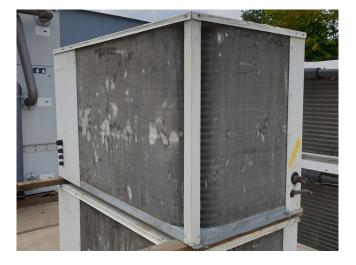

# Used Bitzer 4DC-7.2Y-40S Condensing unit

Used Bitzer condensing unit complete with a Bizer 4DC-7.2Y-40S semihermetic reciprocating compressor, a Liquid receiver of 18 liter, a oil separator, liquid line filter drier and sight glasses. The air is distributed by 2 fans with a diameter of 450 mm and 1500 rpm at 50 Hz. The displacement of this condensing unit is 26,84 m<sup>3</sup>/h. \*Why choose for HOSBV? Were not only the largest used refrigeration specialist in Europe, but also, we deliver all equipment including an extensive test, warranty and industrial cleaning. \*Optional we can also perform a new paint job and arrange the logistics.