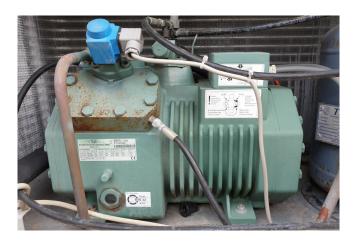

# Used Bitzer 4DC-7.2Y-40S Condensing unit

Used Bitzer condensing unit complete with a Bizer 4DC-7.2Y-40S semihermetic reciprocating compressor, a Liquid receiver of 18 liter, a oil separator, liquid line filter drier and sight glasses. The air is distributed by 2 fans with a diameter of 450 mm and 1500 rpm at 50 Hz. The displacement of this condensing unit is 26,84 m<sup>3</sup>/h. \*Why choose for HOSBV? Were not only the largest used refrigeration specialist in Europe, but also, we deliver all equipment including an extensive test, warranty and industrial cleaning. \*Optional we can also perform a new paint job and arrange the logistics.