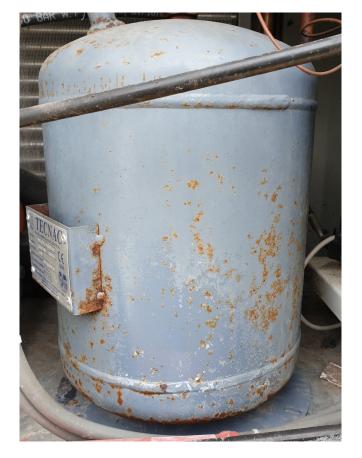

#### **Specifications**

| Brand                    | Bitzer          |
|--------------------------|-----------------|
| Туре                     | 4DC-7.2Y-40S    |
|                          | Condensing unit |
| Refrigerant              | Freon           |
| kW at 0°C/+40°C          | 21,1            |
| kW at -5°C/+40°C         | 17,5            |
| kW at -10°C/+40°C        | 14,3            |
| kW at -20°C/+40°C        | 9,3             |
| kW at -30°C/+40°C        | 5,5             |
| Unloaded Start           | ✓               |
| Capacity Control         | ✓               |
| On steel base frame      | ✓               |
| Liquid receiver          | ✓               |
| Liquid receiver ltr.     | 18 liter        |
| Oil separator            | ✓               |
| Liquid line filter drier | ✓               |
| Sight Glass              | ✓               |
| m3 / h                   | 26,84 m³/h      |
| Condensing Unit          | ✓               |
| Sizes                    | 1450x810x800 mm |
|                          | (LxWxH)         |
| Stock                    | 1               |
|                          |                 |

# Used Bitzer 4DC-7.2Y-40S Condensing unit

Used Bitzer condensing unit complete with a Bizer 4DC-7.2Y-40S semihermetic reciprocating compressor, a Liquid receiver of 18 liter, a oil separator, liquid line filter drier and sight glasses. The air is distributed by 2 fans with a diameter of 450 mm and 1500 rpm at 50 Hz. The displacement of this condensing unit is 26,84 m<sup>3</sup>/h. \*Why choose for HOSBV? Were not only the largest used refrigeration specialist in Europe, but also, we deliver all equipment including an extensive test, warranty and industrial cleaning. \*Optional we can also perform a new paint job and arrange the logistics.