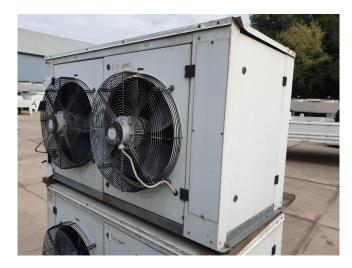

#### **Specifications**

| Brand                    | Bitzer          |
|--------------------------|-----------------|
| Туре                     | 4DC-7.2Y-40S    |
|                          | Condensing unit |
| Refrigerant              | Freon           |
| kW at 0°C/+40°C          | 21,1            |
| kW at -5°C/+40°C         | 17,5            |
| kW at -10°C/+40°C        | 14,3            |
| kW at -20°C/+40°C        | 9,3             |
| kW at -30°C/+40°C        | 5,5             |
| Unloaded Start           | ✓               |
| Capacity Control         | ✓               |
| On steel base frame      | ✓               |
| Liquid receiver          | ✓               |
| Liquid receiver ltr.     | 18 liter        |
| Oil separator            | ✓               |
| Liquid line filter drier | ✓               |
| Sight Glass              | ✓               |
| m3 / h                   | 26,84 m³/h      |
| Condensing Unit          | ✓               |
| Sizes                    | 1450x810x800 mm |
|                          | (LxWxH)         |
| Stock                    | 1               |
|                          |                 |

# Used Bitzer 4DC-7.2Y-40S Condensing unit

Used Bitzer condensing unit complete with a Bizer 4DC-7.2Y-40S semihermetic reciprocating compressor, a Liquid receiver of 18 liter, a oil separator, liquid line filter drier and sight glasses. The air is distributed by 2 fans with a diameter of 450 mm and 1500 rpm at 50 Hz. The displacement of this condensing unit is 26,84 m<sup>3</sup>/h. \*Why choose for HOSBV? Were not only the largest used refrigeration specialist in Europe, but also, we deliver all equipment including an extensive test, warranty and industrial cleaning. \*Optional we can also perform a new paint job and arrange the logistics.