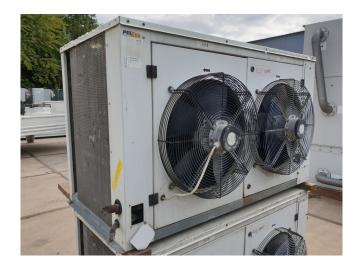

#### **Specifications**

| Brand                    | Bitzer          |
|--------------------------|-----------------|
| Туре                     | 4DC-7.2Y-40S    |
|                          | Condensing unit |
| Refrigerant              | Freon           |
| kW at 0°C/+40°C          | 21,1            |
| kW at -5°C/+40°C         | 17,5            |
| kW at -10°C/+40°C        | 14,3            |
| kW at -20°C/+40°C        | 9,3             |
| kW at -30°C/+40°C        | 5,5             |
| Unloaded Start           | ✓               |
| Capacity Control         | ✓               |
| On steel base frame      | ✓               |
| Liquid receiver          | ✓               |
| Liquid receiver ltr.     | 18 liter        |
| Oil separator            | ✓               |
| Liquid line filter drier | ✓               |
| Sight Glass              | ✓               |
| m3 / h                   | 26,84 m³/h      |
| Condensing Unit          | ✓               |
| Sizes                    | 1450x810x800 mm |
|                          | (LxWxH)         |
| Stock                    | 1               |
|                          |                 |

# Used Bitzer 4DC-7.2Y-40S Condensing unit

Used Bitzer condensing unit complete with a Bizer 4DC-7.2Y-40S semihermetic reciprocating compressor, a Liquid receiver of 18 liter, a oil separator, liquid line filter drier and sight glasses. The air is distributed by 2 fans with a diameter of 450 mm and 1500 rpm at 50 Hz. The displacement of this condensing unit is 26,84 m<sup>3</sup>/h. \*Why choose for HOSBV? Were not only the largest used refrigeration specialist in Europe, but also, we deliver all equipment including an extensive test, warranty and industrial cleaning. \*Optional we can also perform a new paint job and arrange the logistics.