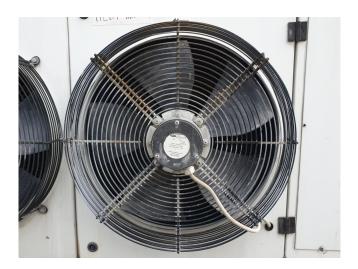

# Used Bitzer 4DC-7.2Y-40S Condensing unit

Used Bitzer condensing unit complete with a Bizer 4DC-7.2Y-40S semihermetic reciprocating compressor, a Liquid receiver of 18 liter, a oil separator, liquid line filter drier and sight glasses. The air is distributed by 2 fans with a diameter of 450 mm and 1500 rpm at 50 Hz. The displacement of this condensing unit is 26,84 m<sup>3</sup>/h. \*Why choose for HOSBV? Were not only the largest used refrigeration specialist in Europe, but also, we deliver all equipment including an extensive test, warranty and industrial cleaning. \*Optional we can also perform a new paint job and arrange the logistics.